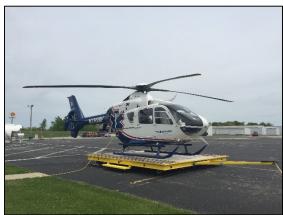

Aviation is also an essential component of the healthcare industry, often most visibly in the form of helicopter emergency medical evacuations. Furthermore, the medical industry uses aviation in the transfer of medical supplies, tissue samples, and donor organs. Kentucky is currently served by five air medical operators, combining for 31 air medical bases across the state. Fourteen of these bases are located at airports. The speed, reliability, and range afforded by aviation saves lives every day, and all Kentucky airports play a vital role in supporting this critical activity when needed. The inventory identified 229 on-airport jobs related to air ambulance operators with an associated payroll of over \$13.7 million.